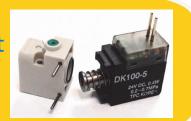

## 10mm 3port solenoid valve DK100 for knitting machine

 Body + Coil : tight connection with Ø0.9 pin.

Side view lamp.

- Optimized for knitting machine applications.
- Larger nozzle enhances response time.
- High frequency(over 22Hz) and high flux(30 € per min)
- Minimized heat on coil by power saving PCB.
- Powerful working.