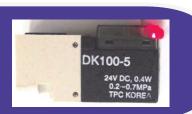

## 10mm 3port solenoid valve DK100 for knitting machine

 Body + Coil : tight connection with Ø0.9 pin.

Side view lamp.

- Optimized for knitting machine applications.
- Larger nozzle enhances response time.
- High frequency(over 22Hz) and high flux(30 € per min)
- Minimized heat on coil by power saving PCB.
- Powerful working.

• Response time: 5ms based on open response time.

• Compact size and light weight (width: 9.8mm, length: 30.8mm

weight: 10.9g)

- CE: November, 1997 (KITECH)
- EM: December, 1995 (National Industry Center)
- **ISO 9001** : December, 1996
- New Tech of pneumatic, 2002
- **UL**: December, 2003 (UL)
- R: August, 2007 (The Ministry of Commerce)