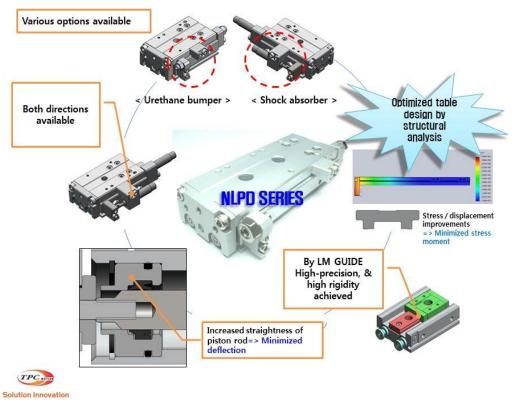

# 1. New launching of NLPD Ø6

#### **Product Features**

- High strength and precision with adopting the linear guide circular type.
- Increased attaching surface and improved mounting stability.
- Various options available.
- Improved output by dual cylinder.