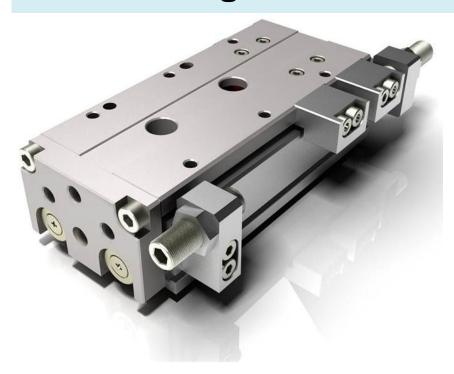

# 1. New launching of NLPD Ø6

#### **Product Features**

- High strength and precision with adopting the linear guide circular type.
- Increased attaching surface and improved mounting stability.
- Various options available.
- Improved output by dual cylinder.